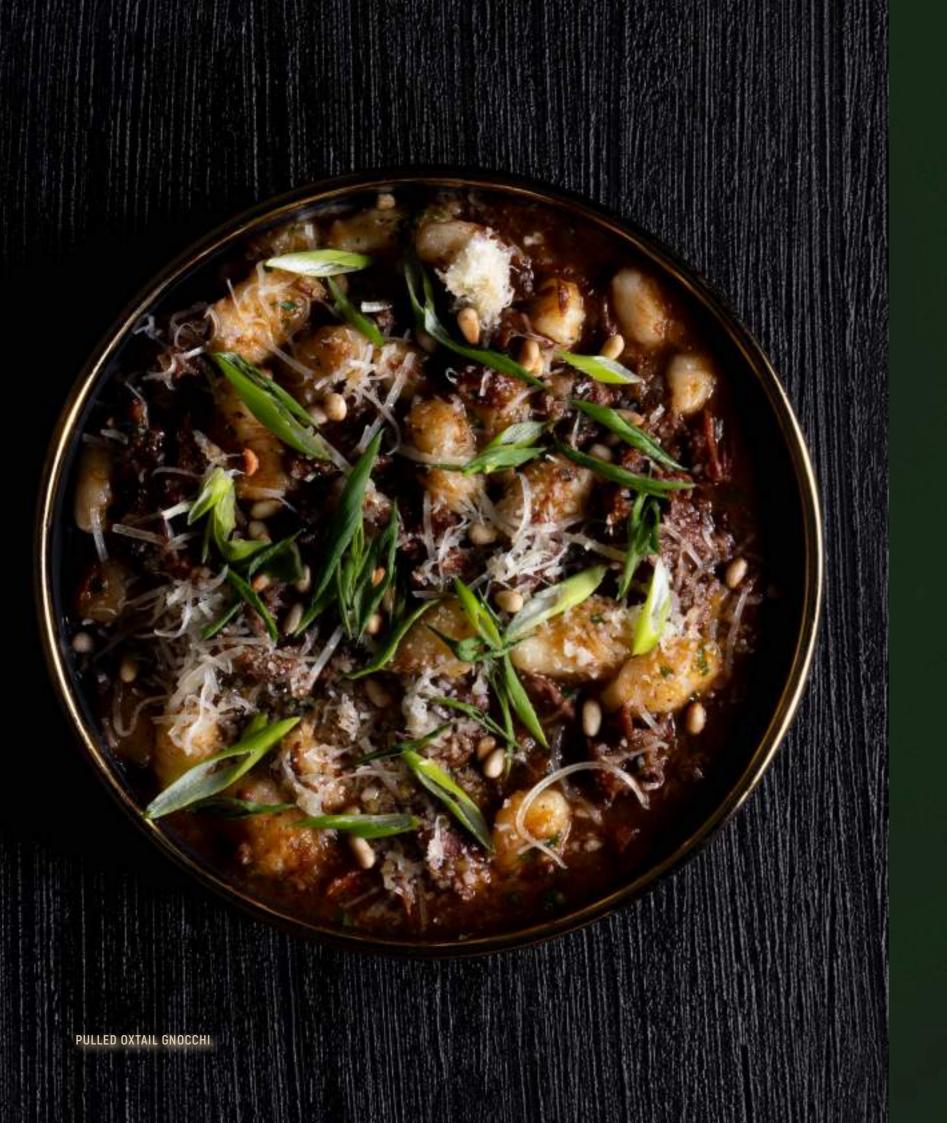

### PULLED OXTAIL GNOCCHI

Tender herb-infused gnocchi meets the rich flavours of slow-braised oxtail, accompanied by vibrant baby vegetables and drizzled with a luscious roasted tomato jus.

| 265 | 15  | 11   | 13  | 265  | 265 | 1461  |
|-----|-----|------|-----|------|-----|-------|
| 100 | H   | Phy. | . 8 | 181  |     | 17/12 |
| 650 | 36  | 28   | 33  | 650  | 145 | 57215 |
|     |     |      |     |      |     |       |
| 275 | 15  | 12   | 14  | 275  | 180 | 19661 |
|     |     |      |     |      |     |       |
|     | - 1 |      |     |      |     |       |
| 340 | 19  | 14   | 17  | 340  | 200 | 14955 |
|     |     |      |     |      |     |       |
| 270 | 15  | 12   | 14  | 270  | 165 | 57229 |
|     |     |      |     |      |     |       |
| 340 | 19  | 14   | 17  | 340  | 150 | 40710 |
| 0 0 | 300 |      |     | x 8. |     |       |
| 240 | 13  | 10   | 12  | 240  | 240 | 298   |