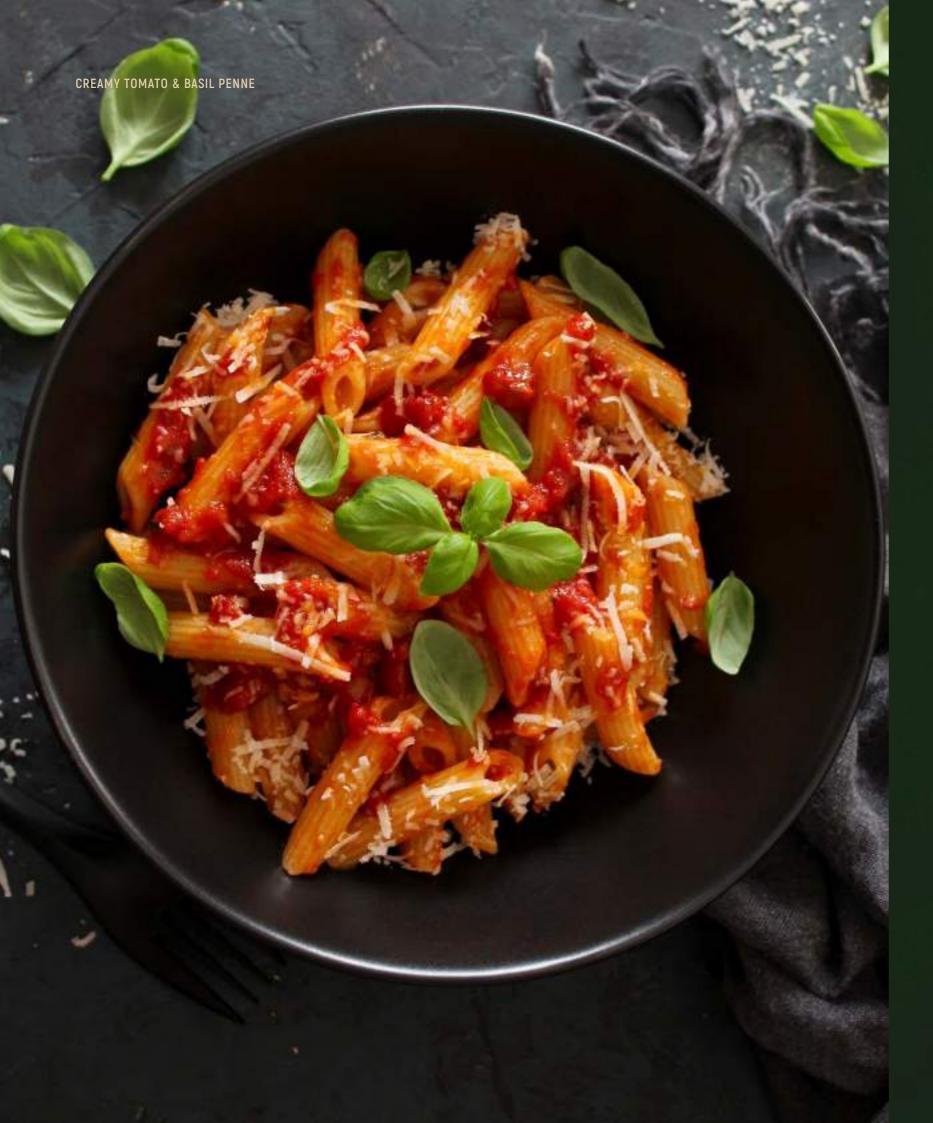

# **(V) CREAMY TOMATO & BASIL PENNE** Topped with grated Parmesan.

(V) ROASTED TOMATO AND BELL PEPPER SOUP
Oven roasted tomatoes blended with peppers, served with garlic croutons and a basil pesto ice cream.