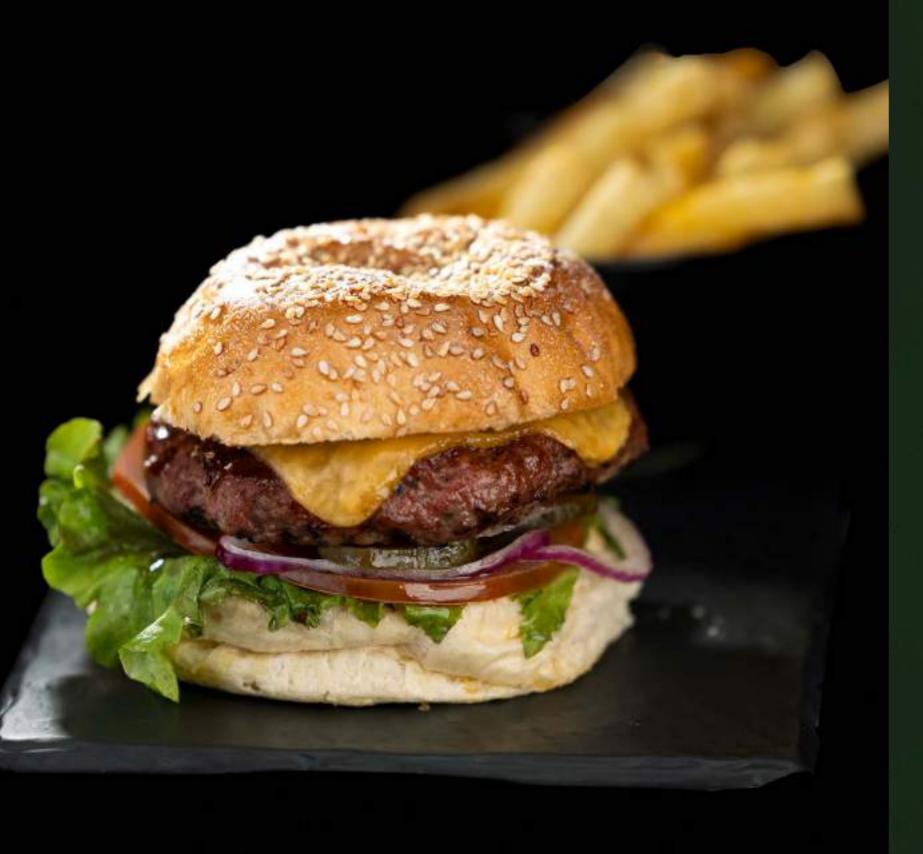

### THE CHEESE BEEF BURGER

A juicy 200g BBQ basted beef patty with melted cheese, topped with lettuce, tomato and red onion.