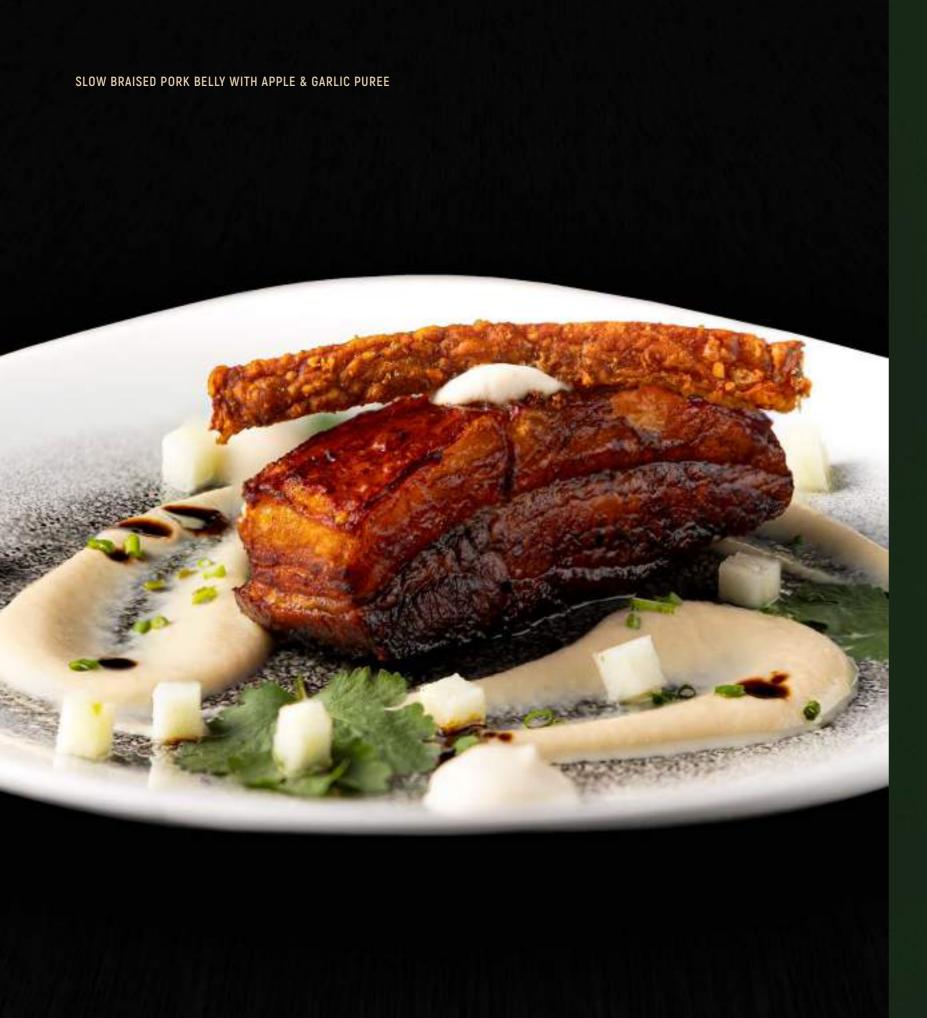

# FROM THE BUTCHERY

All meat matured for 28 days - meat on the bone dry aged, meat off the bone wet aged.