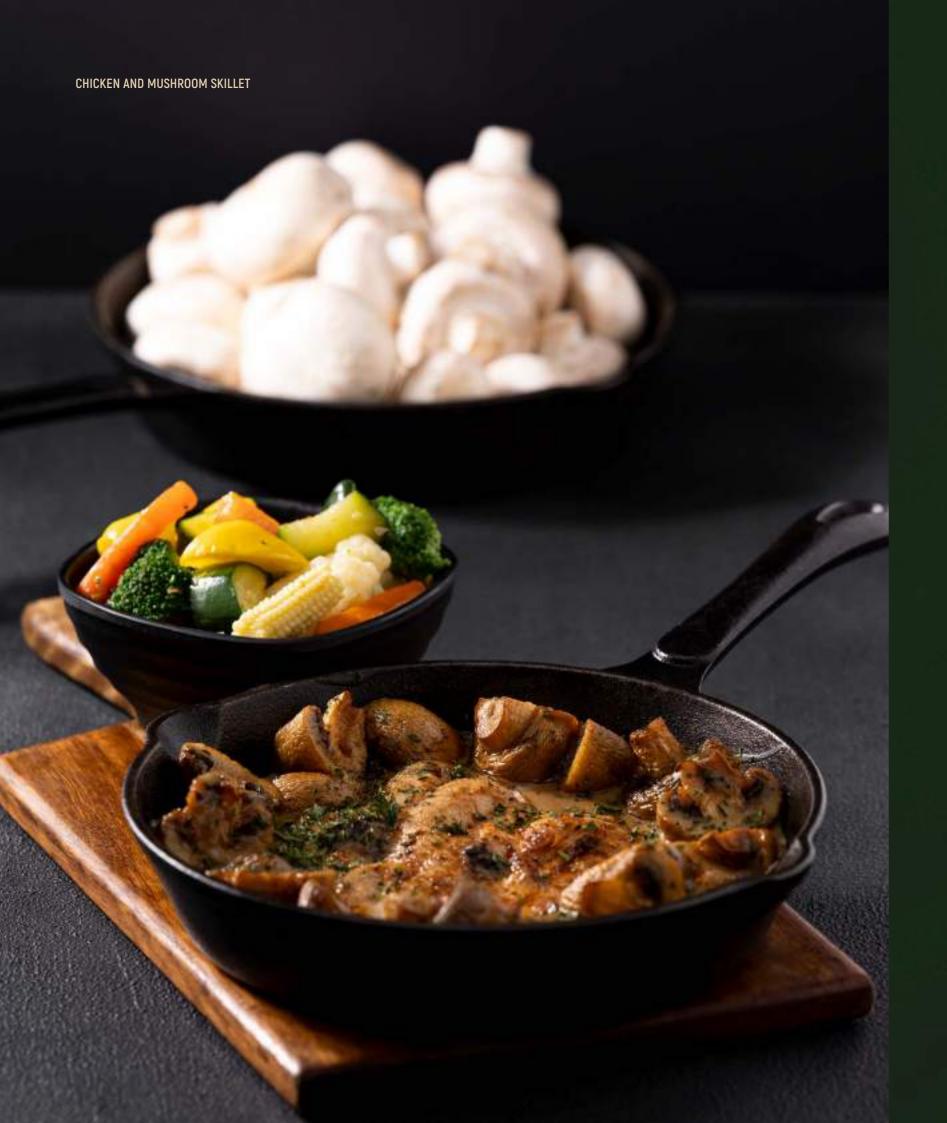

PERI-PERI CHICKEN WINGS

seeds and balsamic reduction.

CHICKEN AND MUSHROOM SKILLET

Peri-Peri sauce.

Flame-grilled to perfection and basted with our signature

Chicken breast prepared in a skillet featuring a creamy and rich mushroom sauce topped with black and white sesame