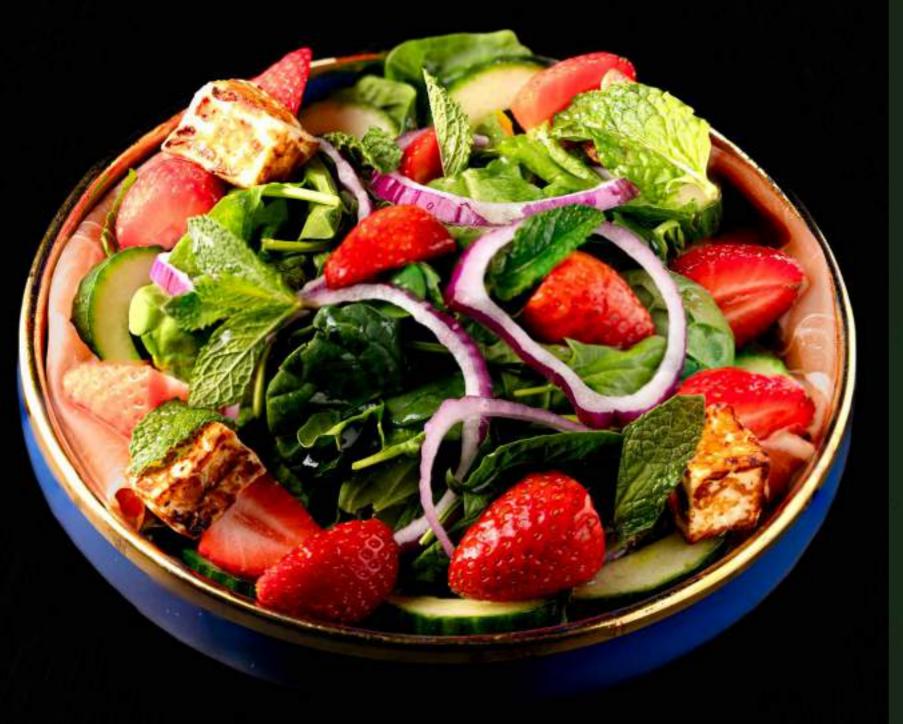

NOW. WOULD YOU LIKE SOMETHING TO DRINK?

PARMA HAM AND HALLOUMI, STRAWBERRY & MINT SALAD

(P) PARMA HAM AND HALLOUMI, STRAWBERRY & MINT SALAD Baby spinach served with strawberry, mint, grilled halloumi and Parma ham.