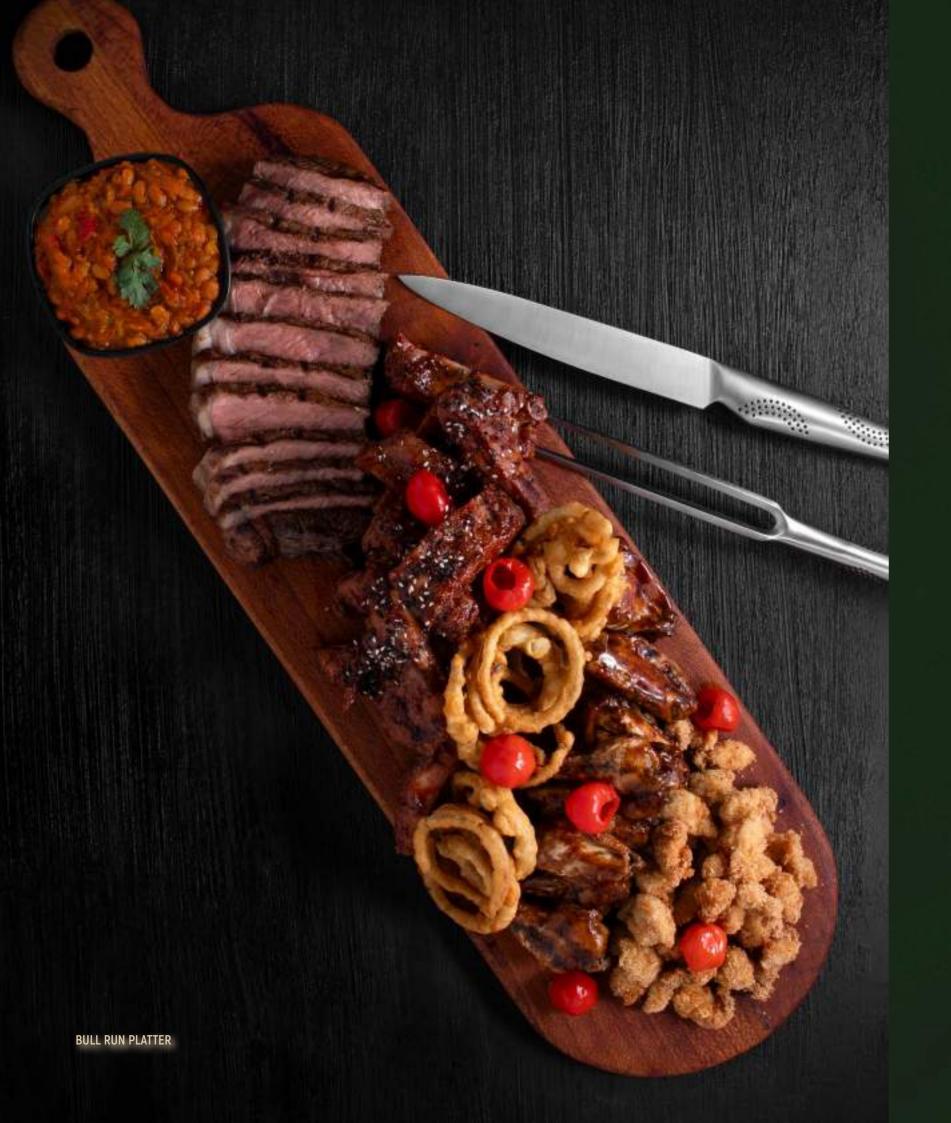

### (P) BULL RUN PLATTER

Carnivorous feast featuring 400g of tender sliced sirloin, 500g of mouthwatering BBQ pork ribs, succulent BBQ chicken wings, flavourful chicken bites, complemented by crispy onion rings and zesty chakalaka.