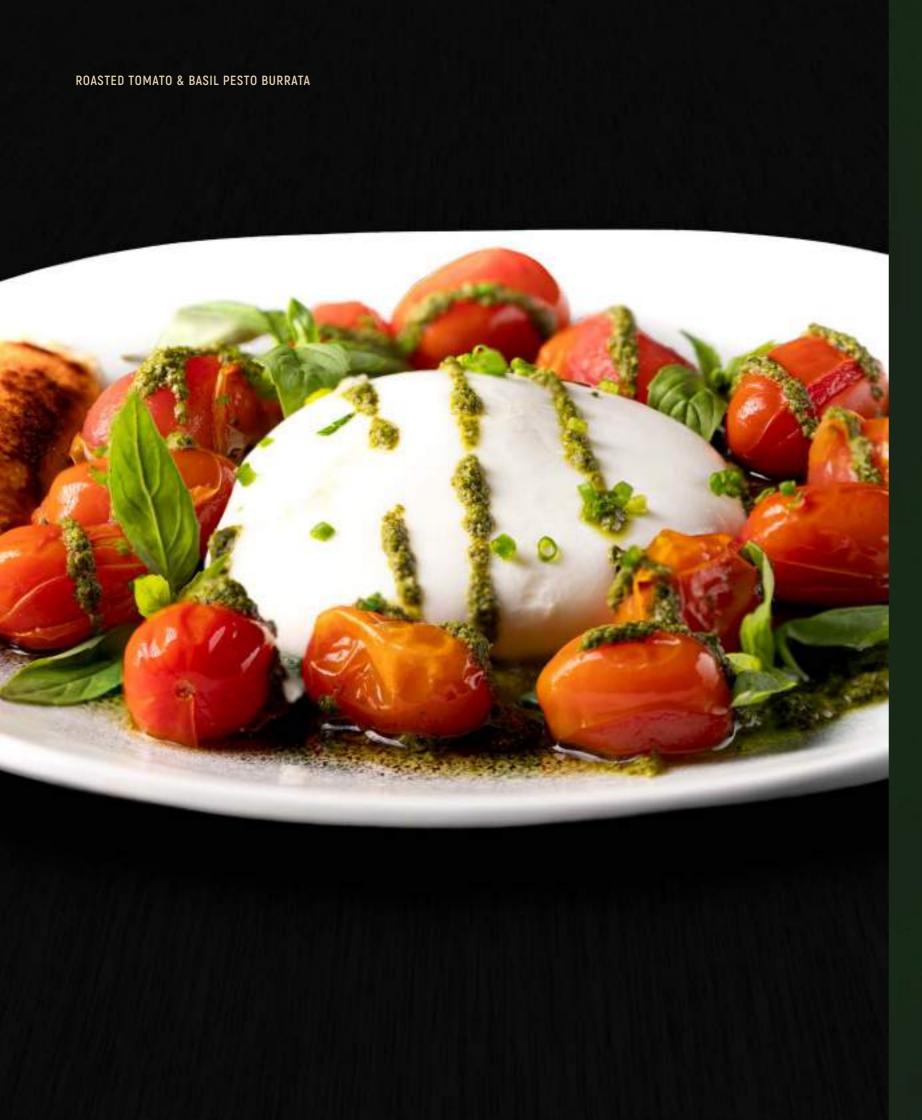

\*Foreign currency only accepted by prior arrangement

|   | COMMODITIES                                                                                                                                                                                                                                                                                | $\overset{\textstyle \mathbb{R}}{\rightarrow}$ | <b>\$</b> | <b>£</b> | <b>€</b> | HIGH | LO\ | W VOLUM |
|---|--------------------------------------------------------------------------------------------------------------------------------------------------------------------------------------------------------------------------------------------------------------------------------------------|------------------------------------------------|-----------|----------|----------|------|-----|---------|
|   | CHEESY GARLIC PRAWNS Smothered in cheese sauce & topped with parmesan cheese served with pita bread.                                                                                                                                                                                       | 195                                            | 11        | 8        | 10       | 195  | 45  | 17535   |
|   | FALKLANDS CALAMARI Expertly grilled or fried to perfection, and served with our signature homemade tartar sauce.                                                                                                                                                                           | 130                                            | 7         | 6        | 7        | 130  | 35  | 109008  |
| D | ROASTED TOMATO & BASIL PESTO BURRATA A velvety burrata, bursting with rich creaminess, and topped with juicy rosa tomatoes, drizzled with fragrant basil pesto and olive oil, served with ciabatta. Ideal for a light yet satisfying meal or snack.                                        | 105                                            | 6         | 4        | 5        | 105  | 105 | NEW     |
|   | SALMON TARTARE Elegantly presented and cut salmon served with red onion, capers, chives, Sriracha and olive oil.                                                                                                                                                                           | 200                                            | 11        | 9        | 10       | 200  | 185 | RETURN  |
|   | OLD FASHIONED PRAWN COCKTAIL Succulent, chilled prawns are delicately coated in a zesty lime and basil aioli, creating a perfect balance of tangy and fresh herbal flavours. Served on a bed of crisp lettuce with a garnish of finely sliced cucumber and a touch of vibrant microgreens. | 155                                            | 9         | 7        | 8        | 155  | 155 | NEW_    |
| D | BLACK MUSHROOM  Baked mushroom stuffed with a cream spinach topped with white chedder cheese.                                                                                                                                                                                              | 98                                             | 5         | 4        | 5        | 98   | 98  | NEW     |
|   | BEEF CARPACCIO Thin sliced fillet of beef served with wild arugula, balsamic reduction and tomato salsa.                                                                                                                                                                                   | 110                                            | 6         | 5        | 6        | 110  | 110 | 548     |
| D | BAKED CAMEMBERT CHEESE Wrapped with phyllo pastry, served with cranberry sauce topped with pomegranate.                                                                                                                                                                                    | 99                                             | 6         | 4        | 5        | 99   | 99  | NEW     |
| D | BEEF TRINCHADO Succulent beef cooked in a tantalizing blend of garlic, chilli, and white wine sauce, served alongside pita bread, offering a                                                                                                                                               | 150                                            | 8         | 6        | 8        | 150  | 55  | 21789   |
|   | delightful fusion of savoury spices and tender meat that will leave you craving another bite.                                                                                                                                                                                              |                                                |           |          |          |      |     |         |