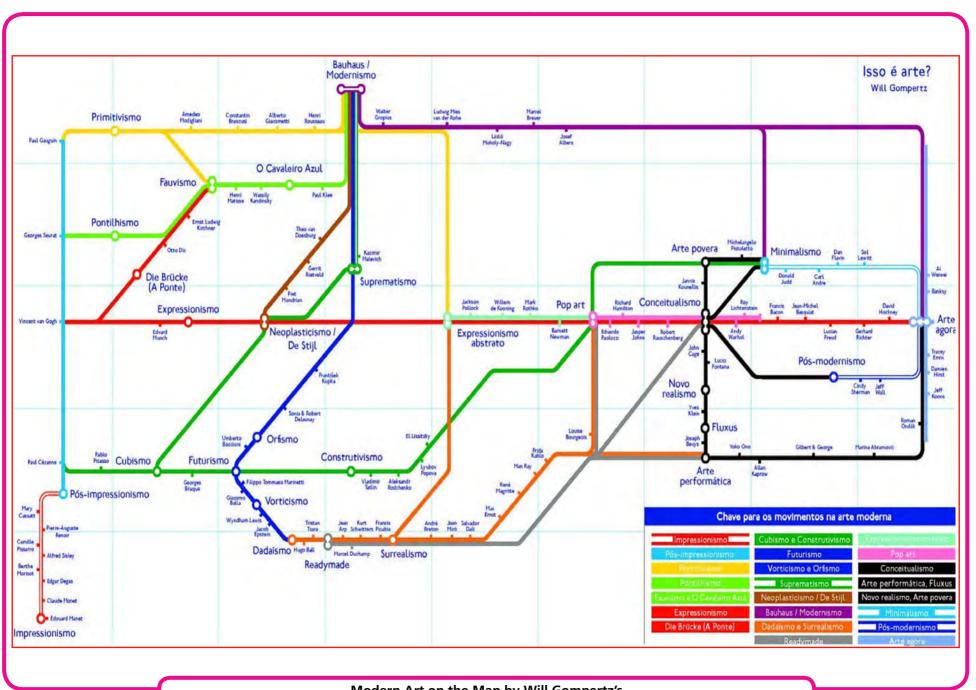

#### CONTEMPORARY

An art gallery of this nature is long overdue in Bloemfontein. Gallery On Leviseur occupies 126 square meter in contemporary creativity. The gallery has created a space in which outstanding individuals can express their creativity with the help of those who fight to keep the design world alive and enable artists in progress in their works by reducing the constraints they face.

Gallery On Leviseur aims to keep the creative dialogue going. One of the objectives has been to offer pieces to collectors that are either unique or produced in very limited editions without judgement of value or taste.

Leviseur aims to promote and represent contemporary South African artists who have the potential and professionalism to be successful in a competitive market.

59 Gnrl Dan Pienaar Drive, Westdene Bloemfontein, Free State 9301 www.cafeplenty.co.za