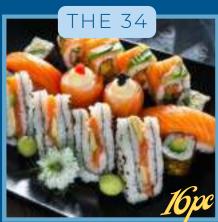

| COLD BEVERAGES                                        |                      | 1 |
|-------------------------------------------------------|----------------------|---|
| FREDDO CAPPUCCINO                                     | 36                   |   |
| A mixture of Ice and Coffee. A Classic                |                      | ī |
| ICED COFFEE                                           | 44                   | ı |
| A mixture of Ice Cream and Coffee.                    |                      |   |
| DAILY FRESH JUICE Ask your server                     | 34                   |   |
| ORGANIC KOMBUCHA                                      | 68                   |   |
| Buchu Babe or African Rose                            |                      | L |
| POWER SMOOTHIE                                        | 95                   | ī |
| Mixed Berries, Greek Yoghurt and fresh Juice blend    | ded                  | Ļ |
| with a mixture of Oats, Nuts and Granola              |                      |   |
| HOT BEVERAGES                                         |                      |   |
| ESPRESSO                                              | <b>28   36</b>       |   |
| AMERICANO                                             | 30138                |   |
| AMERICANO DECAF                                       | 34   40              |   |
| CAPPUCCINO                                            | 32140                |   |
| CAPPUCCINO DECAF                                      | 34   42              |   |
| RED CAPPUCCINO                                        | 34   40              |   |
| LATTE CAFE                                            | 38                   | L |
| LATTE CHAI                                            | 38                   |   |
| LATTE CHAI DIRTY                                      | 45                   |   |
| CORTADO                                               | 36                   |   |
| CHOCOCHINO                                            | 38                   |   |
| HOT CHOCOLATE                                         | 38                   |   |
| MILO                                                  | 38                   |   |
| ROOIBOS / CEYLON TEA                                  | 25                   |   |
| EARL GREY TEA                                         | 30                   |   |
| GREEN TEA                                             | 32                   |   |
|                                                       |                      |   |
| MINI PASTRIES                                         |                      | - |
| Served with a choice of Ice Cream or Whipped MILKTART | d Cream<br>35        |   |
| PASTEIS DE NATA                                       | 35<br>35             |   |
| APPLE & NUT CRUMBLE                                   | 45                   |   |
| ASSORTED DANISHES (3PC)                               | 22                   |   |
| FRUITY CHEESECAKE                                     | 50                   |   |
| CARROT BUNDT CAKE                                     | 45                   |   |
| MUFFIN (BUTTER & JAM)                                 | <del>4</del> 3<br>50 |   |
| BAKLAVA                                               | 45                   |   |
|                                                       |                      |   |
| 11. BAKED FRESH D                                     | AILY                 | L |
| III OSKALI TREGII VI                                  |                      |   |