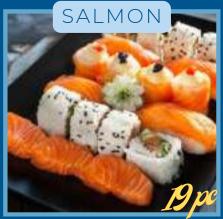

| COLD BEVERAGES                                        |                      | 1 |
|-------------------------------------------------------|----------------------|---|
| FREDDO CAPPUCCINO                                     | 36                   |   |
| A mixture of Ice and Coffee. A Classic                |                      | ī |
| ICED COFFEE                                           | 44                   | ı |
| A mixture of Ice Cream and Coffee.                    |                      |   |
| DAILY FRESH JUICE Ask your server                     | 34                   |   |
| ORGANIC KOMBUCHA                                      | 68                   |   |
| Buchu Babe or African Rose                            |                      | L |
| POWER SMOOTHIE                                        | 95                   | ī |
| Mixed Berries, Greek Yoghurt and fresh Juice blend    | ded                  | Ļ |
| with a mixture of Oats, Nuts and Granola              |                      |   |
| HOT BEVERAGES                                         |                      |   |
| ESPRESSO                                              | <b>28   36</b>       |   |
| AMERICANO                                             | 30138                |   |
| AMERICANO DECAF                                       | 34   40              |   |
| CAPPUCCINO                                            | 32140                |   |
| CAPPUCCINO DECAF                                      | 34   42              |   |
| RED CAPPUCCINO                                        | 34   40              |   |
| LATTE CAFE                                            | 38                   | L |
| LATTE CHAI                                            | 38                   |   |
| LATTE CHAI DIRTY                                      | 45                   |   |
| CORTADO                                               | 36                   |   |
| CHOCOCHINO                                            | 38                   |   |
| HOT CHOCOLATE                                         | 38                   |   |
| MILO                                                  | 38                   |   |
| ROOIBOS / CEYLON TEA                                  | 25                   |   |
| EARL GREY TEA                                         | 30                   |   |
| GREEN TEA                                             | 32                   |   |
|                                                       |                      |   |
| MINI PASTRIES                                         |                      | - |
| Served with a choice of Ice Cream or Whipped MILKTART | d Cream<br>35        |   |
| PASTEIS DE NATA                                       | 35<br>35             |   |
| APPLE & NUT CRUMBLE                                   | 45                   |   |
| ASSORTED DANISHES (3PC)                               | 22                   |   |
| FRUITY CHEESECAKE                                     | 50                   |   |
| CARROT BUNDT CAKE                                     | 45                   |   |
| MUFFIN (BUTTER & JAM)                                 | <del>4</del> 3<br>50 |   |
| BAKLAVA                                               | 45                   |   |
|                                                       |                      |   |
| 11. BAKED FRESH D                                     | AILY                 | L |
| III OSKALI TREGII VI                                  |                      |   |