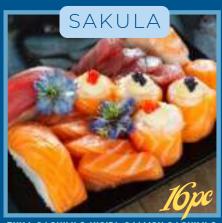

| COLD BEVERAGES                                        |                      | 1 |
|-------------------------------------------------------|----------------------|---|
| FREDDO CAPPUCCINO                                     | 36                   |   |
| A mixture of Ice and Coffee. A Classic                |                      | ī |
| ICED COFFEE                                           | 44                   | ı |
| A mixture of Ice Cream and Coffee.                    |                      |   |
| DAILY FRESH JUICE Ask your server                     | 34                   |   |
| ORGANIC KOMBUCHA                                      | 68                   |   |
| Buchu Babe or African Rose                            |                      | L |
| POWER SMOOTHIE                                        | 95                   | ī |
| Mixed Berries, Greek Yoghurt and fresh Juice blend    | ded                  | Ļ |
| with a mixture of Oats, Nuts and Granola              |                      |   |
| HOT BEVERAGES                                         |                      |   |
| ESPRESSO                                              | <b>28   36</b>       |   |
| AMERICANO                                             | 30138                |   |
| AMERICANO DECAF                                       | 34   40              |   |
| CAPPUCCINO                                            | 32140                |   |
| CAPPUCCINO DECAF                                      | 34   42              |   |
| RED CAPPUCCINO                                        | 34   40              |   |
| LATTE CAFE                                            | 38                   | L |
| LATTE CHAI                                            | 38                   |   |
| LATTE CHAI DIRTY                                      | 45                   |   |
| CORTADO                                               | 36                   |   |
| CHOCOCHINO                                            | 38                   |   |
| HOT CHOCOLATE                                         | 38                   |   |
| MILO                                                  | 38                   |   |
| ROOIBOS / CEYLON TEA                                  | 25                   |   |
| EARL GREY TEA                                         | 30                   |   |
| GREEN TEA                                             | 32                   |   |
|                                                       |                      |   |
| MINI PASTRIES                                         |                      | - |
| Served with a choice of Ice Cream or Whipped MILKTART | d Cream<br>35        |   |
| PASTEIS DE NATA                                       | 35<br>35             |   |
| APPLE & NUT CRUMBLE                                   | 45                   |   |
| ASSORTED DANISHES (3PC)                               | 22                   |   |
| FRUITY CHEESECAKE                                     | 50                   |   |
| CARROT BUNDT CAKE                                     | 45                   |   |
| MUFFIN (BUTTER & JAM)                                 | <del>4</del> 3<br>50 |   |
| BAKLAVA                                               | 45                   |   |
|                                                       |                      |   |
| 11. BAKED FRESH D                                     | AILY                 | L |
| III OSKALI TREGII VI                                  |                      |   |