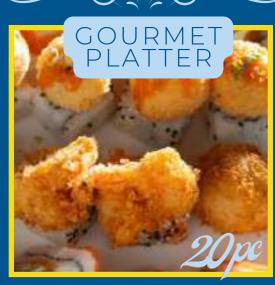

| COLD BEVERAGES                                        |                      | 1 |
|-------------------------------------------------------|----------------------|---|
| FREDDO CAPPUCCINO                                     | 36                   |   |
| A mixture of Ice and Coffee. A Classic                |                      | ī |
| ICED COFFEE                                           | 44                   | ı |
| A mixture of Ice Cream and Coffee.                    |                      |   |
| DAILY FRESH JUICE Ask your server                     | 34                   |   |
| ORGANIC KOMBUCHA                                      | 68                   |   |
| Buchu Babe or African Rose                            |                      | L |
| POWER SMOOTHIE                                        | 95                   | ī |
| Mixed Berries, Greek Yoghurt and fresh Juice blend    | ded                  | Ļ |
| with a mixture of Oats, Nuts and Granola              |                      |   |
| HOT BEVERAGES                                         |                      |   |
| ESPRESSO                                              | <b>28   36</b>       |   |
| AMERICANO                                             | 30138                |   |
| AMERICANO DECAF                                       | 34   40              |   |
| CAPPUCCINO                                            | 32140                |   |
| CAPPUCCINO DECAF                                      | 34   42              |   |
| RED CAPPUCCINO                                        | 34   40              |   |
| LATTE CAFE                                            | 38                   | L |
| LATTE CHAI                                            | 38                   |   |
| LATTE CHAI DIRTY                                      | 45                   |   |
| CORTADO                                               | 36                   |   |
| CHOCOCHINO                                            | 38                   |   |
| HOT CHOCOLATE                                         | 38                   |   |
| MILO                                                  | 38                   |   |
| ROOIBOS / CEYLON TEA                                  | 25                   |   |
| EARL GREY TEA                                         | 30                   |   |
| GREEN TEA                                             | 32                   |   |
|                                                       |                      |   |
| MINI PASTRIES                                         |                      | - |
| Served with a choice of Ice Cream or Whipped MILKTART | d Cream<br>35        |   |
| PASTEIS DE NATA                                       | 35<br>35             |   |
| APPLE & NUT CRUMBLE                                   | 45                   |   |
| ASSORTED DANISHES (3PC)                               | 22                   |   |
| FRUITY CHEESECAKE                                     | 50                   |   |
| CARROT BUNDT CAKE                                     | 45                   |   |
| MUFFIN (BUTTER & JAM)                                 | <del>4</del> 3<br>50 |   |
| BAKLAVA                                               | 45                   |   |
|                                                       |                      |   |
| 11. BAKED FRESH D                                     | AILY                 | L |
| III OSKALI TREGII VI                                  |                      |   |