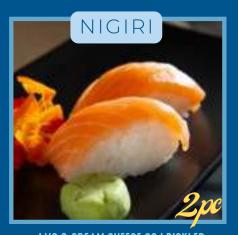

### TRADITIONAL MINCED ABALONE

198

Abalone and Mushrooms in a Garlic, White Wine sauce on a bed of Savoury Rice and Sourdough Ciabatta

## STEAMED WHOLE ABALONE

330

Three Whole Baby Abalone, steamed in an Asian infused Broth, with Shimeji Mushrooms & Mangetout

Our Abalone is obtained from authorised Agricultural
Abalone farms under sustainable and responsible
farming conditions



## 34SUSHI

## The Baditions of sushi stretch back almost 2400 years



TUNA 90 I SEARED TUNA 95 I SALMON 120 I SEARED SALMON 125



AVO & CUCUMBER 60 | CRAB 65 | PANKO PRAWN 80 | PRAWN 80 | TUNA 80 | SALMON 90



SALMON 75



VEGETARIAN 45 I CRAB 50 I SMOKED SALMON 80 I PRAWN 65 I TUNA 65 I SALMON 75



CUCUMBER 35 I AVOCADO 40 I CRAB 40 I SMOKED SALMON 55 I PRAWN 50 I TUNA 50 I SALMON 60 I PANKO PRAWN 55



AVO & CREAM CHEESE 60 I PICKLED
PEPPERS & CREAM CHEESE 60 I PRAWN 60 I
TUNA 60 I SALMON 70 I INARI PRAWN 90



VEGETARIAN 45 I CRAB 50 I SMOKED SALMON 72 I PRAWN 65 I SPICY SALMON 72 I SPICY TUNA 72 TUNA 65 I SALMON 70 I PANKO PRAWN 55



SERVED WITH SWEET CHILLI SAUCE 4 PC = 75 6 PC = 105



GREEN SOY BEANS, STEAMED SERVED WITH SWEET CHILLI SAUCE AND COARSE SALT

70

# 34 SOUTH ROLL 8pc

PRAWNS, SPRING ONION, PEANUTS, AVO AND MAYO 130



RAINBOW ROLL, WITH SWEET SOYA, SPRING ONION, 7 SPICE, KEWPIE MAYO & CAVIAR 175

## CRISPY CALIFORNIA



PANKO PRAWN. AVO & CUCUMBER. TOPPED WITH SWEET CHILLI SAUCE & KEWPIE MAYO 85



SEARED TUNA, AVO, CREAM CHEESE AND PEPPADEW
125



SALMON, ROCKET AND AVO, TOPPED WITH ROCKET AND KEWPIE MAYO 125



AVO, CREAM CHEESE & PEPPADEW. CHOOSE SALMON, PRAWN OR