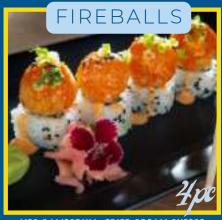

| COLD BEVERAGES                                        |                      | 1 |
|-------------------------------------------------------|----------------------|---|
| FREDDO CAPPUCCINO                                     | 36                   |   |
| A mixture of Ice and Coffee. A Classic                |                      | ī |
| ICED COFFEE                                           | 44                   | ı |
| A mixture of Ice Cream and Coffee.                    |                      |   |
| DAILY FRESH JUICE Ask your server                     | 34                   |   |
| ORGANIC KOMBUCHA                                      | 68                   |   |
| Buchu Babe or African Rose                            |                      | L |
| POWER SMOOTHIE                                        | 95                   | ī |
| Mixed Berries, Greek Yoghurt and fresh Juice blend    | ded                  | Ļ |
| with a mixture of Oats, Nuts and Granola              |                      |   |
| HOT BEVERAGES                                         |                      |   |
| ESPRESSO                                              | <b>28   36</b>       |   |
| AMERICANO                                             | 30138                |   |
| AMERICANO DECAF                                       | 34   40              |   |
| CAPPUCCINO                                            | 32140                |   |
| CAPPUCCINO DECAF                                      | 34   42              |   |
| RED CAPPUCCINO                                        | 34   40              |   |
| LATTE CAFE                                            | 38                   | L |
| LATTE CHAI                                            | 38                   |   |
| LATTE CHAI DIRTY                                      | 45                   |   |
| CORTADO                                               | 36                   |   |
| CHOCOCHINO                                            | 38                   |   |
| HOT CHOCOLATE                                         | 38                   |   |
| MILO                                                  | 38                   |   |
| ROOIBOS / CEYLON TEA                                  | 25                   |   |
| EARL GREY TEA                                         | 30                   |   |
| GREEN TEA                                             | 32                   |   |
|                                                       |                      |   |
| MINI PASTRIES                                         |                      | - |
| Served with a choice of Ice Cream or Whipped MILKTART | d Cream<br>35        |   |
| PASTEIS DE NATA                                       | 35<br>35             |   |
| APPLE & NUT CRUMBLE                                   | 45                   |   |
| ASSORTED DANISHES (3PC)                               | 22                   |   |
| FRUITY CHEESECAKE                                     | 50                   |   |
| CARROT BUNDT CAKE                                     | 45                   |   |
| MUFFIN (BUTTER & JAM)                                 | <del>4</del> 3<br>50 |   |
| BAKLAVA                                               | 45                   |   |
|                                                       |                      |   |
| 11. BAKED FRESH D                                     | AILY                 | L |
| III OSKALI TREGII VI                                  |                      |   |