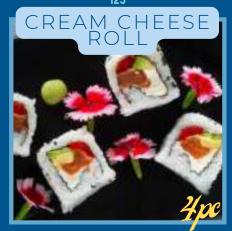

| COLD BEVERAGES                                        |                      | 1 |
|-------------------------------------------------------|----------------------|---|
| FREDDO CAPPUCCINO                                     | 36                   |   |
| A mixture of Ice and Coffee. A Classic                |                      | ī |
| ICED COFFEE                                           | 44                   | ı |
| A mixture of Ice Cream and Coffee.                    |                      |   |
| DAILY FRESH JUICE Ask your server                     | 34                   |   |
| ORGANIC KOMBUCHA                                      | 68                   |   |
| Buchu Babe or African Rose                            |                      | L |
| POWER SMOOTHIE                                        | 95                   | ī |
| Mixed Berries, Greek Yoghurt and fresh Juice blend    | ded                  | Ļ |
| with a mixture of Oats, Nuts and Granola              |                      |   |
| HOT BEVERAGES                                         |                      |   |
| ESPRESSO                                              | <b>28   36</b>       |   |
| AMERICANO                                             | 30138                |   |
| AMERICANO DECAF                                       | 34   40              |   |
| CAPPUCCINO                                            | 32140                |   |
| CAPPUCCINO DECAF                                      | 34   42              |   |
| RED CAPPUCCINO                                        | 34   40              |   |
| LATTE CAFE                                            | 38                   | L |
| LATTE CHAI                                            | 38                   |   |
| LATTE CHAI DIRTY                                      | 45                   |   |
| CORTADO                                               | 36                   |   |
| CHOCOCHINO                                            | 38                   |   |
| HOT CHOCOLATE                                         | 38                   |   |
| MILO                                                  | 38                   |   |
| ROOIBOS / CEYLON TEA                                  | 25                   |   |
| EARL GREY TEA                                         | 30                   |   |
| GREEN TEA                                             | 32                   |   |
|                                                       |                      |   |
| MINI PASTRIES                                         |                      | - |
| Served with a choice of Ice Cream or Whipped MILKTART | d Cream<br>35        |   |
| PASTEIS DE NATA                                       | 35<br>35             |   |
| APPLE & NUT CRUMBLE                                   | 45                   |   |
| ASSORTED DANISHES (3PC)                               | 22                   |   |
| FRUITY CHEESECAKE                                     | 50                   |   |
| CARROT BUNDT CAKE                                     | 45                   |   |
| MUFFIN (BUTTER & JAM)                                 | <del>4</del> 3<br>50 |   |
| BAKLAVA                                               | 45                   |   |
|                                                       |                      |   |
| 11. BAKED FRESH D                                     | AILY                 | L |
| III OSKALI TREGII VI                                  |                      |   |